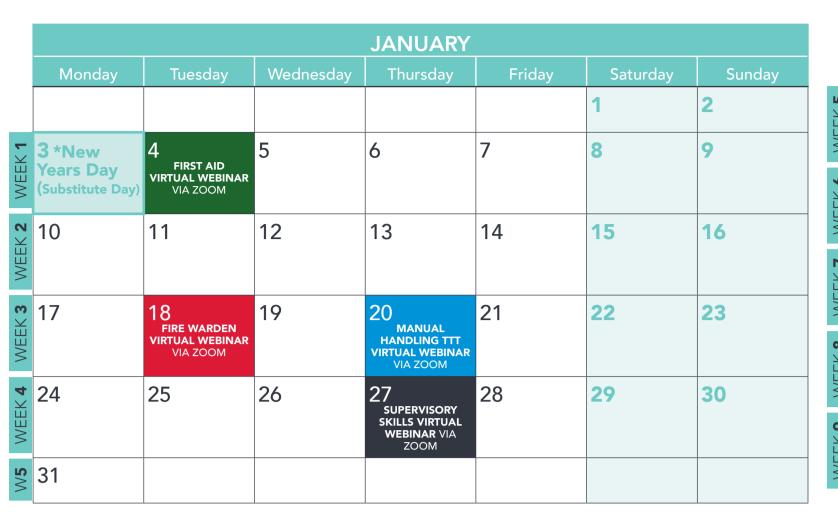

## VIRTUAL LIVE WEBINAR COURSES ON YOUR RETAIL TRAINING CALENDAR

Musgrave VIRTUAL WEBINAR course's which are facilitated LIVE by a Trainer via 'ZOOM' or 'TEAMS' software using a variety of suitable devices. These courses are delivered on a specific date and are booked via the Musgrave Learning Academy Booking process. Numbers are limited on Virtual Webinars, so please book in good time. Virtual Webinar courses are date specific in the calendar.

LM Emergency First Aid at Work - Virtual course via Zoom

LM Fire Warden Training - Virtual course via Zoom (Accredited by

LM Manual Handling Train the Trainer (Accredited by AJW Solutions via Highfield)